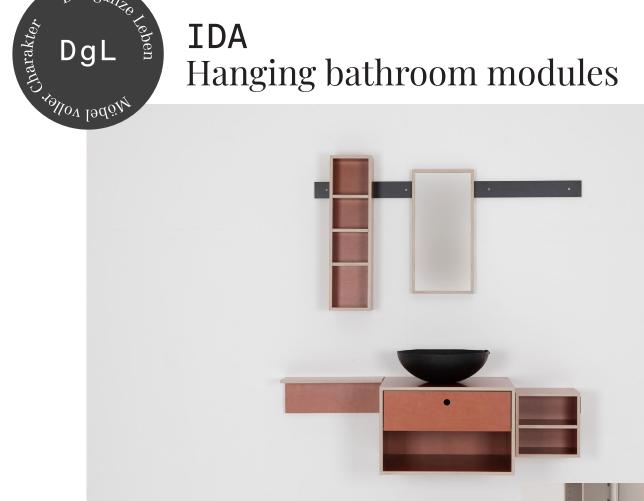

# IDA Hanging bathroom modules

LUIS, the flexible hanging modular system has a twin sister named IDA - an adjustable and compact solution for the bathroom.

Das ganzo

eben

Das ganze Leben GmbH Hauptstraße 16 39035 Welsberg, Italy

## **IDA** Hanging bathroom modules

One to two wooden panels are screwed to the wall and act as the base for the rest of the system. The cupboard and shelf modules can be hung up on the panels and easily moved around and adjusted. The modules are also adjustable in height, as each module is equipped with their two different height slots at the back. The individual modules are available as shelves or cabinets, with or without doors, in different standard sizes. Upon request, modules can also be made to order. Our furniture is made from birch plywood panels. This solid panel material is of a premium quality and a great alternative to chipboard or MDF (fibreboard). It is a longlasting and is therefore robust enough to withstand the high demands of day-to-day use. It (die high solidity) ensures that the furniture retains its stability and functionality for years to come.