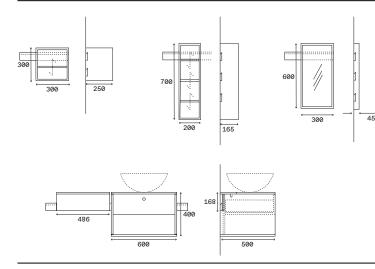

#### **IDA** Front view 𝔅 side view

#### **IDA** Specifications

Modular shelving system for the bathroom – customizable and adjustable. The hanging modules can be moved around (up and down and side to side) and repositioned easily. Various standard modules are available (standard widths: 60, 49, 30, 20 cm). Upon request, modules can also be made to order.

### **IDA** Measurements

DgL Das ganze Leben

Das ganze Leben GmbH Hauptstraße 16 39035 Welsberg, Italy DgL Showroom Oberragen 18b 39031 Bruneck, Italy www.dasganzeleben.it info@dasganzeleben.it +39 0474 771510