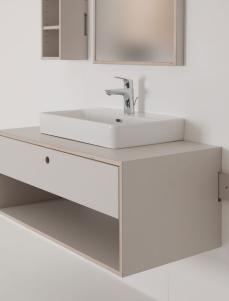

## **IDA** Hanging bathroom modules

One to two wooden panels are screwed to the wall and act as the base for the rest of the system. The cupboard and shelf modules can be hung up on the panels and easily moved around and adjusted. The modules are also adjustable in height, as each module is equipped with their two different height slots at the back. The individual modules are available as shelves or cabinets, with or without doors, in different standard sizes. Upon request, modules can also be made to order. Our furniture is made from birch plywood panels. This solid panel material is of a premium quality and a great alternative to chipboard or MDF (fibreboard). It is a longlasting and is therefore robust enough to withstand the high demands of day-to-day use. It (die high solidity) ensures that the furniture retains its stability and functionality for years to come.

#### **IDA** Specifications

Modular shelving system for the bathroom – customizable and adjustable. The hanging modules can be moved around (up and down and side to side) and repositioned easily. Various standard modules are available (standard widths: 60, 49, 30, 20 cm). Upon request, modules can also be made to order.